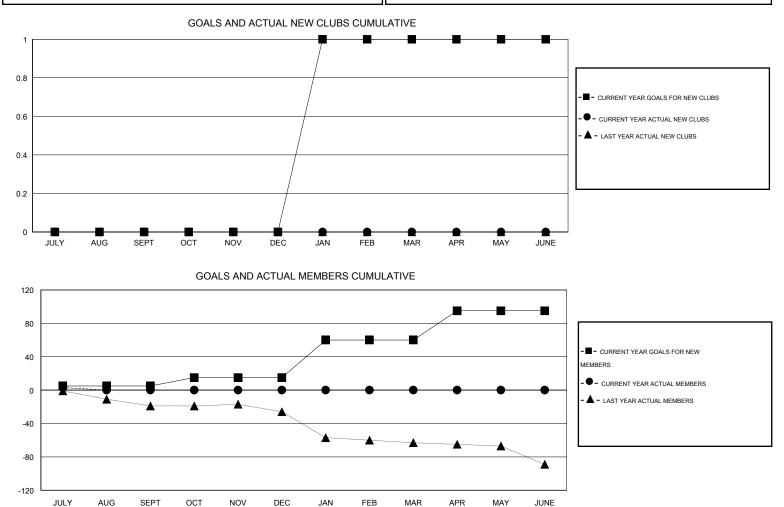

## Judy Hankom

| GMT: Judy Hankom LOCATION WISCONSI |                  |                   |                  |                  | IN                               |                    |                                     |                    | GMT CA 1         |  |
|------------------------------------|------------------|-------------------|------------------|------------------|----------------------------------|--------------------|-------------------------------------|--------------------|------------------|--|
|                                    |                  | Clubs             |                  |                  | Members<br>RESULTS FOR 2016-2017 |                    |                                     |                    |                  |  |
|                                    | RESU             | LTS FOR 2016-2017 |                  |                  |                                  |                    |                                     |                    |                  |  |
| QUARTER                            | NEW CLUB<br>GOAL | NEW CLUBS         | DROPPED<br>CLUBS | NET<br>GAIN/LOSS | QUARTER                          | NEW MEMBER<br>GOAL | CHARTER AND<br>NEW MEMBERS<br>ADDED | DROPPED<br>MEMBERS | NET<br>GAIN/LOSS |  |
| JULY/AUG/SEPT                      | 0                | 0                 | 0                | 0                | JULY/AUG/SEPT                    | 5                  | 20                                  | 17                 | 3                |  |
| OCT/NOV/DEC                        | 0                | 0                 | 0                | 0                | OCT/NOV/DEC                      | 10                 | 0                                   | 0                  | 0                |  |
| JAN/FEB/MAR                        | 1                | 0                 | 0                | 0                | JAN/FEB/MAR                      | 45                 | 0                                   | 0                  | 0                |  |
| APR/MAY/JUNE                       | 0                | 0                 | 0                | 0                | APR/MAY/JUNE                     | 35                 | 0                                   | 0                  | 0                |  |